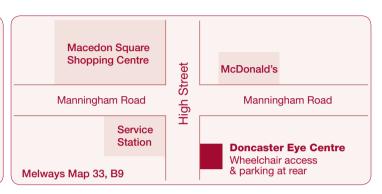

184 High Street Doncaster Vic 3108

Web

Tel (03) 8850 4000 Fax (03) 9852 3430 Email reception@doncastereyecentre.com.au

www.doncastereyecentre.com.au

Your examination may involve the use of eye drops which can blur your vision. We advise you not to drive until your vision returns to normal.